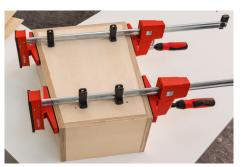

# Precise and gentle

Workpieces with sensitive surfaces can be clamped and spread exactly parallel to each other – even behind and on the side of the rail. Corners and recessed edges as well as pointed and round surfaces can also be perfectly aligned:

- due to extremely large clamping surfaces that are attached perpendicular to the rail
- due to three removable pressure caps that are repellent to glue, and also resistant to paint and grease solvents
- due to workpiece supports that prevent the workpiece from coming into contact with the rail

#### Versatile and well thought out

The clamps provide an enormous number of possible applications:

- due to ingenious accessories, such as tilting adapter, frame press set, clamp extension and table clamp
- the ergonomically formed 2-component symmetrical plastic handle with hexagon socket means the clamping force can be comfortably applied (max. torque 17 Nm)
- the continuously adjustable head for the KREV Vario version enables the clamp to be positioned in the middle of the workpiece for optimum weight distribution