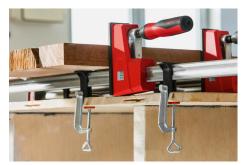

# Precise and gentle

Workpieces with sensitive surfaces can be clamped and spread exactly parallel to each other – even behind and on the side of the rail. Corners and recessed edges as well as pointed and round surfaces can also be perfectly aligned:

- due to extremely large clamping surfaces that are attached perpendicular to the rail
- due to three removable pressure caps that are repellent to glue, and also resistant to paint and grease solvents
- due to workpiece supports that prevent the workpiece from coming into contact with the rail

## Powerful and safe

They securely clamp with a clamping force of up to 8,000 N:

- due to the metal-reinforced plastic housing
- due to the optimised sliding arm with double slide protection: It holds the clamp reliably with the set clamping force and prevents any unintentional slipping of the sliding arm in the unclamped condition

# Clamping force up to 8,000 N

K

- Very large parallel clamping surfaces with 3 removable pressure caps
- Metal-reinforced plastic housing and optimised sliding arm with double slide protection for more power and safety: The set clamping force is maintained and the sliding arm cannot unintentionally slip in the unclamped condition
- Can be converted without tools for spreading tasks
- High-quality 2-component symmetrical plastic handle with hexagon socket for the comfortable application of the clamping force (max. torque 17 Nm)
- KREV with continuously adjustable and fixable upper section for optimum positioning on the workpiece