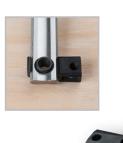

# Accessories

Variable jaw KRE-VO

| Order<br>number | Suitable for | Weight | PU   |    |
|-----------------|--------------|--------|------|----|
|                 |              | kg     | qty. | V3 |

------

#### KRE-VO 0.59 KRE / KREV / KR / KRV 12 Tilting K Body clamp adapter KR-AS (Contents: 2 pcs./bag) KR-AS KRE / KREV / KR / KRV 0.18 12 Framing set KP (Contents: 4 rail couplings and 4 adapters) KΡ KRE / KREV / KR / KRV 0.55 12 K Body parallel clamp extender KBX

| KBX20           | KRE / KREV / KR / KRV | 0.75 | 12 |  |  |  |
|-----------------|-----------------------|------|----|--|--|--|
| Table clamp TK6 |                       |      |    |  |  |  |

| KRE / KREV / KR / KRV 0. | 10 50 |
|--------------------------|-------|