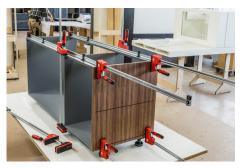

# Precise and gentle

Workpieces with sensitive surfaces can be clamped and spread exactly parallel to each other – even behind and on the side of the rail. Corners and recessed edges as well as pointed and round surfaces can also be perfectly aligned:

- due to extremely large clamping surfaces that are attached perpendicular to the rail
- due to three removable pressure caps that are repellent to glue, and also resistant to paint and grease solvents
- due to workpiece supports that prevent the workpiece from coming into contact with the rail

#### Versatile and well thought out

The clamps provide an enormous number of possible applications:

- due to ingenious accessories, such as tilting adapter, frame press set, clamp extension and table clamp
- the ergonomically formed 2-component symmetrical plastic handle with hexagon socket means the clamping force can be comfortably applied (max. torque 17 Nm)
- the continuously adjustable head for the KREV Vario version enables the clamp to be positioned in the middle of the workpiece for optimum weight distribution

## Powerful and safe

They securely clamp with a clamping force of up to 8,000 N:

- due to the metal-reinforced plastic housing
- due to the optimised sliding arm with double slide protection: It holds the clamp reliably with the set clamping force and prevents any unintentional slipping of the sliding arm in the unclamped condition