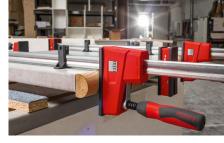

## Powerful and safe

They securely clamp with a clamping force of up to 8,000 N:

- due to the metal-reinforced plastic housing
- due to the optimised sliding arm with double slide protection: It holds the clamp reliably with the set clamping force and prevents any unintentional slipping of the sliding arm in the unclamped condition

# Clamping force up to 8,000 N

K

- Very large parallel clamping surfaces with 3 removable pressure caps
- Metal-reinforced plastic housing and optimised sliding arm with double slide protection for more power and safety: The set clamping force is maintained and the sliding arm cannot unintentionally slip in the unclamped condition
- Can be converted without tools for spreading tasks
- High-quality 2-component symmetrical plastic handle with hexagon socket for the comfortable application of the clamping force (max. torque 17 Nm)
- KREV with continuously adjustable and fixable upper section for optimum positioning on the workpiece