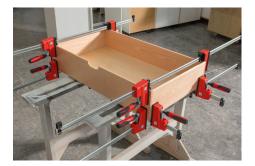

# Precise and gentle

Workpieces with sensitive surfaces can be clamped and spread exactly parallel to each other – even behind and on the side of the rail. Corners and recessed edges as well as pointed and round surfaces can also be perfectly aligned:

- due to extremely large clamping surfaces that are attached perpendicular to the rail
- due to three removable pressure caps that are repellent to glue, and also resistant to paint and grease solvents
- due to workpiece supports that prevent the workpiece from coming into contact with the rail

#### Versatile and well thought out

The clamps provide an enormous number of possible applications:

- due to ingenious accessories, such as tilting adapter, frame press set, clamp extension and table clamp
- the ergonomically formed 2-component symmetrical plastic handle with hexagon socket means the clamping force can be comfortably applied (max. torque 17 Nm)
- the continuously adjustable head for the KREV Vario version enables the clamp to be positioned in the middle of the workpiece for optimum weight distribution