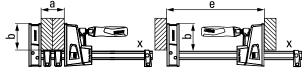

# K Body REVO parallel clamp KRE and Vario K Body REVO parallel clamp KREV

| Opening | Throat<br>depth                                                                                                         | Spreading<br>width e                                                                                                                                                                                                                | Rail                                                                                                                                                                                                                                                                                          | Weight                                                                                                                                                                                                                                                                                                                                                                                                                                                                     | PU                                                                                                                                                                                                                                                                                                                                                                                                                                                                          |                                                                                                                                                                                                                                                                                                                                                                                                                                                   |
|---------|-------------------------------------------------------------------------------------------------------------------------|-------------------------------------------------------------------------------------------------------------------------------------------------------------------------------------------------------------------------------------|-----------------------------------------------------------------------------------------------------------------------------------------------------------------------------------------------------------------------------------------------------------------------------------------------|----------------------------------------------------------------------------------------------------------------------------------------------------------------------------------------------------------------------------------------------------------------------------------------------------------------------------------------------------------------------------------------------------------------------------------------------------------------------------|-----------------------------------------------------------------------------------------------------------------------------------------------------------------------------------------------------------------------------------------------------------------------------------------------------------------------------------------------------------------------------------------------------------------------------------------------------------------------------|---------------------------------------------------------------------------------------------------------------------------------------------------------------------------------------------------------------------------------------------------------------------------------------------------------------------------------------------------------------------------------------------------------------------------------------------------|
| mm      | mm                                                                                                                      | mm                                                                                                                                                                                                                                  | mm                                                                                                                                                                                                                                                                                            | kg                                                                                                                                                                                                                                                                                                                                                                                                                                                                         | qty.                                                                                                                                                                                                                                                                                                                                                                                                                                                                        | V3                                                                                                                                                                                                                                                                                                                                                                                                                                                |
| 300     | 95                                                                                                                      | 255-390                                                                                                                                                                                                                             | 29 x 9                                                                                                                                                                                                                                                                                        | 2.15                                                                                                                                                                                                                                                                                                                                                                                                                                                                       | 2                                                                                                                                                                                                                                                                                                                                                                                                                                                                           |                                                                                                                                                                                                                                                                                                                                                                                                                                                   |
| 600     | 95                                                                                                                      | 255-730                                                                                                                                                                                                                             | 29 x 9                                                                                                                                                                                                                                                                                        | 2.76                                                                                                                                                                                                                                                                                                                                                                                                                                                                       | 2                                                                                                                                                                                                                                                                                                                                                                                                                                                                           |                                                                                                                                                                                                                                                                                                                                                                                                                                                   |
| 800     | 95                                                                                                                      | 255-930                                                                                                                                                                                                                             | 29 x 9                                                                                                                                                                                                                                                                                        | 3.10                                                                                                                                                                                                                                                                                                                                                                                                                                                                       | 2                                                                                                                                                                                                                                                                                                                                                                                                                                                                           |                                                                                                                                                                                                                                                                                                                                                                                                                                                   |
| 1000    | 95                                                                                                                      | 255-1130                                                                                                                                                                                                                            | 29 x 9                                                                                                                                                                                                                                                                                        | 3.45                                                                                                                                                                                                                                                                                                                                                                                                                                                                       | 2                                                                                                                                                                                                                                                                                                                                                                                                                                                                           |                                                                                                                                                                                                                                                                                                                                                                                                                                                   |
| 1250    | 95                                                                                                                      | 255-1355                                                                                                                                                                                                                            | 29 x 9                                                                                                                                                                                                                                                                                        | 3.87                                                                                                                                                                                                                                                                                                                                                                                                                                                                       | 2                                                                                                                                                                                                                                                                                                                                                                                                                                                                           |                                                                                                                                                                                                                                                                                                                                                                                                                                                   |
| 1500    | 95                                                                                                                      | 255-1610                                                                                                                                                                                                                            | 29 x 9                                                                                                                                                                                                                                                                                        | 4.28                                                                                                                                                                                                                                                                                                                                                                                                                                                                       | 2                                                                                                                                                                                                                                                                                                                                                                                                                                                                           |                                                                                                                                                                                                                                                                                                                                                                                                                                                   |
| 2000    | 95                                                                                                                      | 255-2080                                                                                                                                                                                                                            | 29 x 9                                                                                                                                                                                                                                                                                        | 5.09                                                                                                                                                                                                                                                                                                                                                                                                                                                                       | 2                                                                                                                                                                                                                                                                                                                                                                                                                                                                           |                                                                                                                                                                                                                                                                                                                                                                                                                                                   |
| 2500    | 95                                                                                                                      | 255-2580                                                                                                                                                                                                                            | 29 x 9                                                                                                                                                                                                                                                                                        | 6.05                                                                                                                                                                                                                                                                                                                                                                                                                                                                       | 2                                                                                                                                                                                                                                                                                                                                                                                                                                                                           |                                                                                                                                                                                                                                                                                                                                                                                                                                                   |
| 1000    | 95                                                                                                                      | 260-1130                                                                                                                                                                                                                            | 29 x 9                                                                                                                                                                                                                                                                                        | 3.77                                                                                                                                                                                                                                                                                                                                                                                                                                                                       | 2                                                                                                                                                                                                                                                                                                                                                                                                                                                                           |                                                                                                                                                                                                                                                                                                                                                                                                                                                   |
| 1500    | 95                                                                                                                      | 260-1610                                                                                                                                                                                                                            | 29 x 9                                                                                                                                                                                                                                                                                        | 4.25                                                                                                                                                                                                                                                                                                                                                                                                                                                                       | 2                                                                                                                                                                                                                                                                                                                                                                                                                                                                           |                                                                                                                                                                                                                                                                                                                                                                                                                                                   |
| 2000    | 95                                                                                                                      | 260-2080                                                                                                                                                                                                                            | 29 x 9                                                                                                                                                                                                                                                                                        | 5.30                                                                                                                                                                                                                                                                                                                                                                                                                                                                       | 2                                                                                                                                                                                                                                                                                                                                                                                                                                                                           |                                                                                                                                                                                                                                                                                                                                                                                                                                                   |
| 2500    | 95                                                                                                                      | 260-2580                                                                                                                                                                                                                            | 29 x 9                                                                                                                                                                                                                                                                                        | 6.30                                                                                                                                                                                                                                                                                                                                                                                                                                                                       | 2                                                                                                                                                                                                                                                                                                                                                                                                                                                                           |                                                                                                                                                                                                                                                                                                                                                                                                                                                   |
|         |                                                                                                                         |                                                                                                                                                                                                                                     |                                                                                                                                                                                                                                                                                               | 15.85                                                                                                                                                                                                                                                                                                                                                                                                                                                                      | 1                                                                                                                                                                                                                                                                                                                                                                                                                                                                           |                                                                                                                                                                                                                                                                                                                                                                                                                                                   |
|         | mm   300   600   800   1000   1250   1500   2000   2500   1000   1500   2000   2500   1000   1500   2000   2500   4 x K | Opening depth   mm mm   300 95   600 95   800 95   1000 95   1250 95   1500 95   2000 95   1000 95   2500 95   1500 95   2000 95   2000 95   2500 95   2500 95   2500 95   2500 95   2500 95   2500 95   4 x KRE100-   1 x KP / 1 x | Opening depth width e   mm mm mm   300 95 255-390   600 95 255-730   800 95 255-930   1000 95 255-1130   1250 95 255-1305   1500 95 255-2080   2000 95 255-2080   2500 95 260-1130   1500 95 260-1610   2000 95 260-2080   2500 95 260-2580   4 x KRE100-2K / 2 x KR 1 x KP / 1 x KBX20 / 4 x | Opening depth width e Rail   mm mm mm mm   300 95 255-390 29 x 9   600 95 255-730 29 x 9   600 95 255-730 29 x 9   800 95 255-130 29 x 9   1000 95 255-1355 29 x 9   1500 95 255-2080 29 x 9   2500 95 255-2580 29 x 9   1000 95 260-1130 29 x 9   2500 95 260-1130 29 x 9   1500 95 260-2080 29 x 9   2000 95 260-2080 29 x 9   2500 95 | Opening depth width e Rail Weight   mm mm mm mm kg   300 95 255-390 29 x 9 2.15   600 95 255-730 29 x 9 2.76   800 95 255-730 29 x 9 3.10   1000 95 255-130 29 x 9 3.45   1250 95 255-1355 29 x 9 3.87   1500 95 255-1610 29 x 9 4.28   2000 95 255-2080 29 x 9 5.09   2550 95 260-1130 29 x 9 4.28   2000 95 260-1130 29 x 9 4.25   1000 95 260-2080 29 x 9 4.25   2000 95 260-2080 29 x 9 5.30   2500 95 260-2080 29 x 9 5.30   2500 95 260-2080 29 x 9 6.30   2500 95 26 | Opening depth width e Rain Weight PU   mm mm mm mm kg qty.   300 95 255-390 29 x 9 2.15 2   600 95 255-390 29 x 9 2.16 2   800 95 255-730 29 x 9 3.10 2   1000 95 255-130 29 x 9 3.45 2   1250 95 255-1355 29 x 9 3.87 2   1250 95 255-1610 29 x 9 4.28 2   2000 95 255-2680 29 x 9 5.09 2   2500 95 260-1130 29 x 9 3.77 2   1000 95 260-1610 29 x 9 4.25 2   2000 95 260-2080 29 x 9 5.30 2   2500 95 260-2080 29 x 9 6.30 2   2500 95 260-2080 |