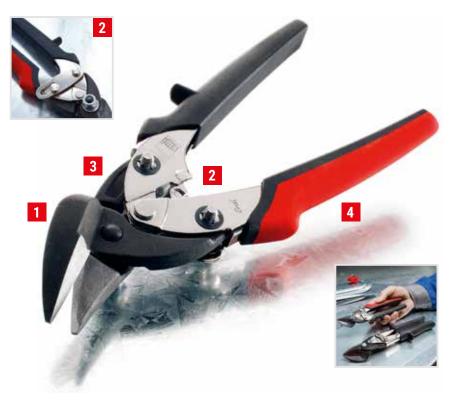

#### 1 Extremely compact cutting head

The design of the uniquely compact design head offers one tremendous manoeuvrability, the ability to cut the narrowest radii and the ability to reach some of the most difficult to access spots.

# 2 Practicable combination of bar and arrester

A practical locking mechanism allows one to open and close with one hand and limits the maximum opening of the snip.

### 3 Compound leverage

Compound leverage considerably reduces the effort required. Improving productivity while reducing hand fatigue for the worker.

#### 4 Ergonomic handle

The plastic grips on the ergonomically designed handles have soft cushion inserts that further reduce hand fatigue for the worker. The soft cushion inserts also keep the hand from slipping on the grips.